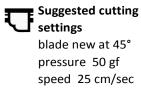

- Usage • Mirror cut the material
  - Weed the exceeding material
  - Place the material on the garment with its polyester backing
  - Heat apply at the conditions shown on the right
  - Remove the support cold