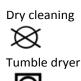

Washing Wait at least 24 hours from application before washing. Washing resistance up to **60°C**, best inside-out. Do not use bleach or other aggressive chemical agents. Not suitable for dry cleaning Suitable for tumble dry, cotton cycle